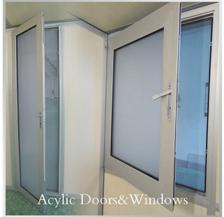

## **Unfolding Steps:**

Open the package---Spread out the floor---Spread out the roof---Spread out the window&door