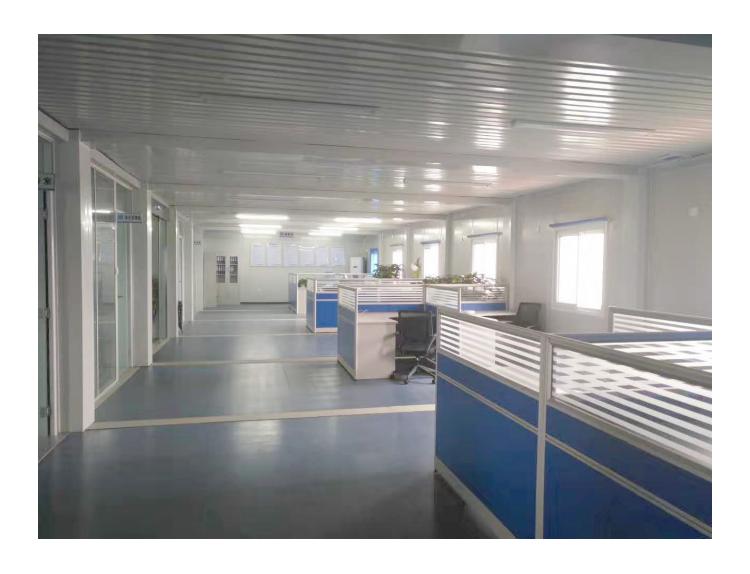

## Flat pack unit

The roof and floor of flat pack units are prefabricated, we will provide the drawings and instructions for the rest assemble work. It can be used as both permanent and temporary structures for accommodation, offices, events common rooms.

There is just no limit in designing the flat pack structures, as they can be built in many different sizes and colors for every situation. As per your requirement, you can convert the flat pack units to a desired space that will offer a comfortable and leisure space.