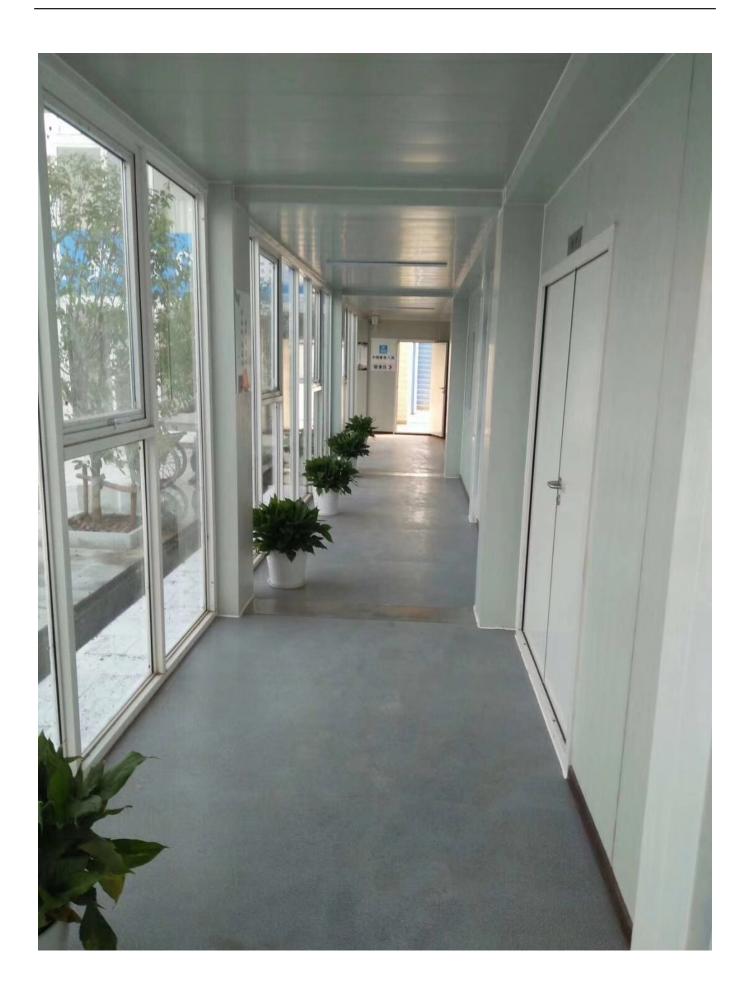

## Flat pack unit

The roof and floor of flat pack units are prefabricated, we will provide the drawings and instructions for the rest assemble work. It can be used as both permanent and temporary structures for accommodation, offices, events common rooms.

There is just no limit in designing the flat pack structures, as they can be built in many different sizes and colors for every situation. As per your requirement, you can convert the flat pack units to a desired space that will offer a comfortable and leisure space.