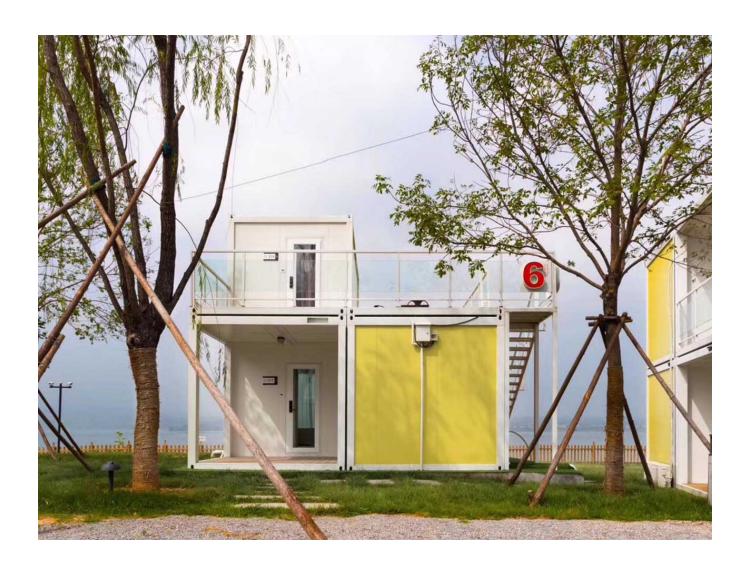

## Flat pack unit

The roof and floor of flat pack units are prefabricated, we will provide the drawings and instructions for the rest assemble work. It can be used as both permanent and temporary structures for accommodation, offices, events common rooms.

There is just no limit in designing the flat pack structures, as they can be built in many different sizes and colors for every situation. As per your requirement, you can convert the flat pack units to a desired space that will offer a comfortable and leisure space.