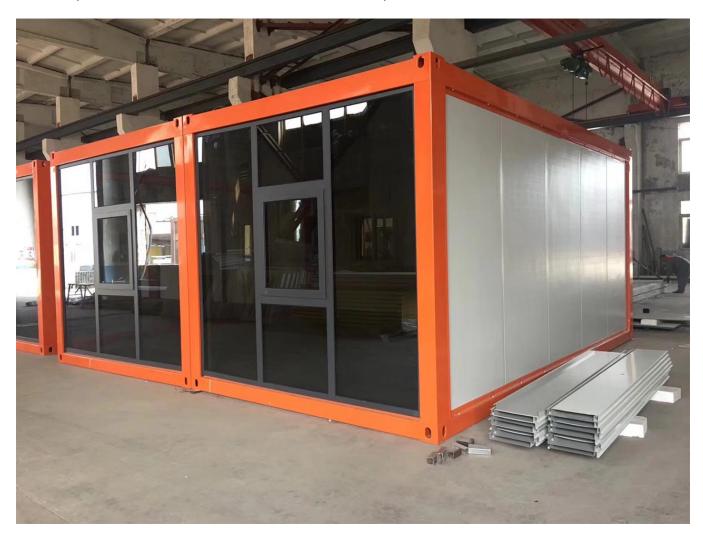

## Flat pack unit

The roof and floor of flat pack units are prefabricated, we will provide the drawings and instructions for the rest assemble work. It can be used as both permanent and temporary structures for accommodation, offices, events common rooms.

There is just no limit in designing the flat pack structures, as they can be built in many different sizes and colors for every situation. As per your requirement, you can convert the flat pack units to a desired space that will offer a comfortable and leisure space.