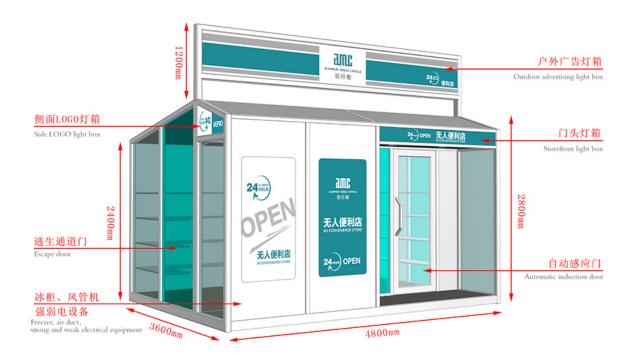

## Ordinary Discount proof Container Houses - Mobile Shops - AMC BOX

Compared with the traditional business mode, mobile shop saves rent, decoration, supervision and other processes, not only reduce the cost but also greatly reduce the completion cycle, a short period of time to complete a unique mobile scene. And can eliminate the wrong location risk, but also according to the flow of people and seasons and other changes in time to adjust.