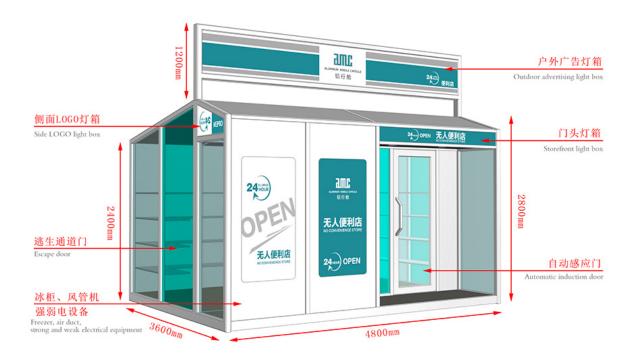

## Wholesale OEM Steel Structure Container House - Mobile Shops - AMC BOX

Compared with the traditional business mode, mobile shop saves rent, decoration, supervision and other processes, not only reduce the cost but also greatly reduce the completion cycle, a short period of time to complete a unique mobile scene. And can eliminate the wrong location risk, but also according to the flow of people and seasons and other changes in time to adjust.