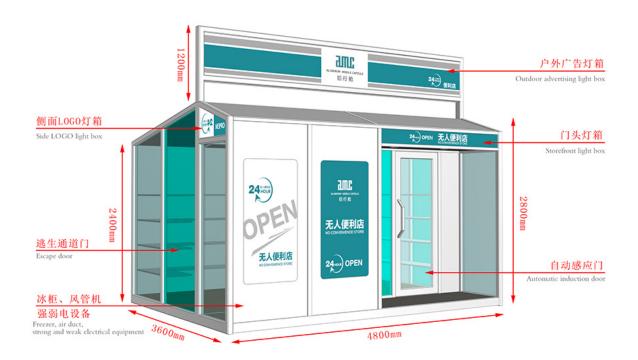

## Wholesale Price Umbrella Mosquito Net -Mobile Shops - AMC BOX

Compared with the traditional business mode, mobile shop saves rent, decoration, supervision and other processes, not only reduce the cost but also greatly reduce the completion cycle, a short period of time to complete a unique mobile scene. And can eliminate the wrong location risk, but also according to the flow of people and seasons and other changes in time to adjust.