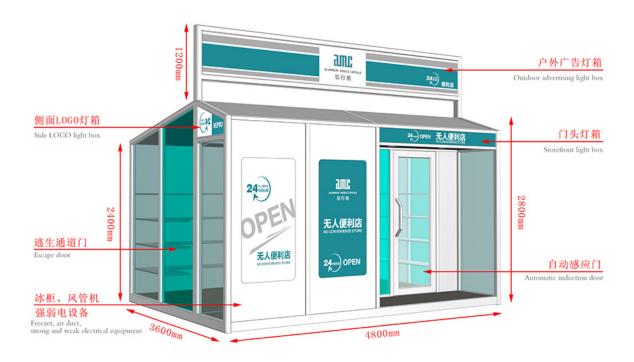

## Factory best selling Folding Stage Platform - Mobile Shops - AMC BOX

Compared with the traditional business mode, mobile shop saves rent, decoration, supervision and other processes, not only reduce the cost but also greatly reduce the completion cycle, a short period of time to complete a unique mobile scene. And can eliminate the wrong location risk, but also according to the flow of people and seasons and other changes in time to adjust.

## **Accessory Introduction**

## **Accessory Configuration**

Product link: <a href="https://www.amcbox.com/?p=3406">https://www.amcbox.com/?p=3406</a>