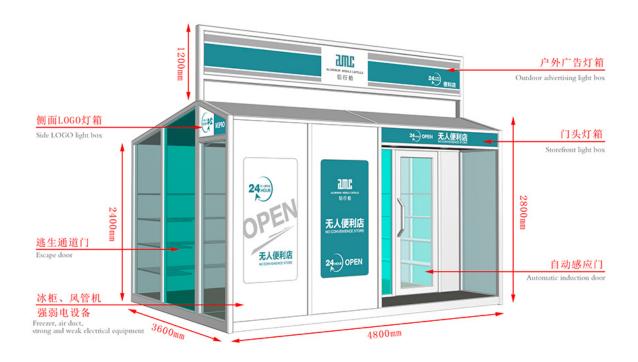

## Factory best selling Glass Folding Door - Mobile Shops - AMC BOX

Compared with the traditional business mode, mobile shop saves rent, decoration, supervision and other processes, not only reduce the cost but also greatly reduce the completion cycle, a short period of time to complete a unique mobile scene. And can eliminate the wrong location risk, but also according to the flow of people and seasons and other changes in time to adjust.