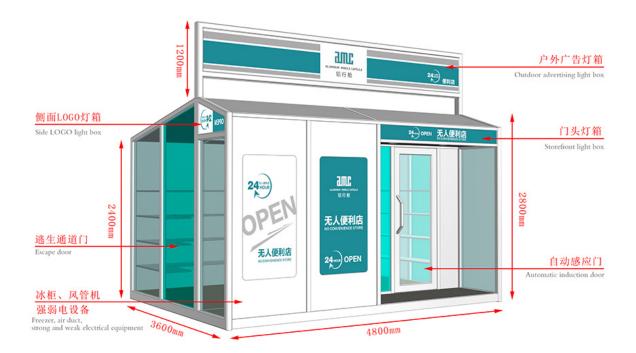

## Cheap price Knock Down Container House -Mobile Shops - AMC BOX

Compared with the traditional business mode, mobile shop saves rent, decoration, supervision and other processes, not only reduce the cost but also greatly reduce the completion cycle, a short period of time to complete a unique mobile scene. And can eliminate the wrong location risk, but also according to the flow of people and seasons and other changes in time to adjust.