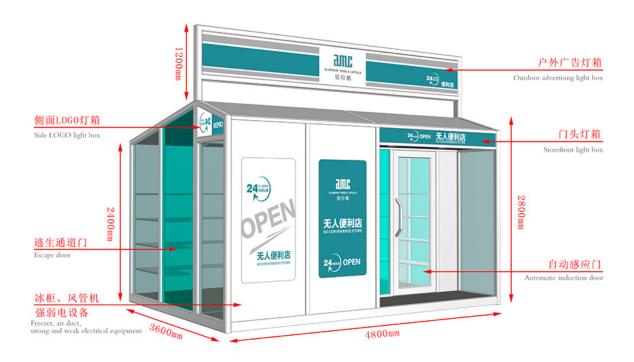

## Online Exporter Acrylic Pet Cage - Mobile Shops - AMC BOX

Compared with the traditional business mode, mobile shop saves rent, decoration, supervision and other processes, not only reduce the cost but also greatly reduce the completion cycle, a short period of time to complete a unique mobile scene. And can eliminate the wrong location risk, but also according to the flow of people and seasons and other changes in time to adjust.