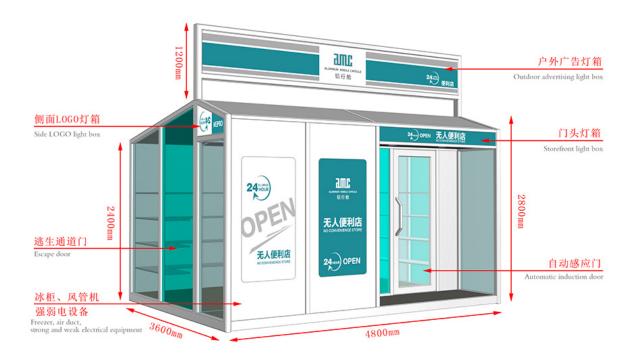

## Super Purchasing for Mobile Prefab House - Mobile Shops - AMC BOX

Compared with the traditional business mode, mobile shop saves rent, decoration, supervision and other processes, not only reduce the cost but also greatly reduce the completion cycle, a short period of time to complete a unique mobile scene. And can eliminate the wrong location risk, but also according to the flow of people and seasons and other changes in time to adjust.