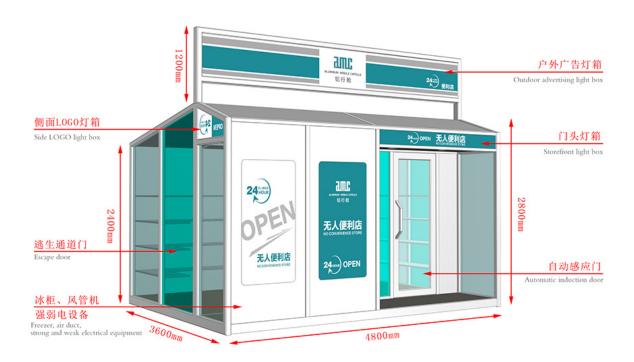

## Fast delivery Containerized Water Treatment Plant - Mobile Shops - AMC BOX

Compared with the traditional business mode, mobile shop saves rent, decoration, supervision and other processes, not only reduce the cost but also greatly reduce the completion cycle, a short period of time to complete a unique mobile scene. And can eliminate the wrong location risk, but also according to the flow of people and seasons and other changes in time to adjust.