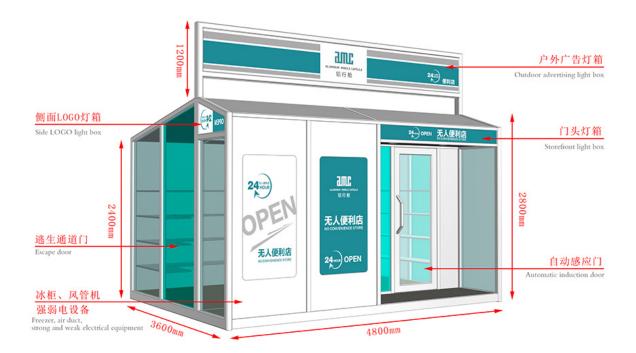

## Wholesale OEM/ODM 40ft Folding Living Container -Mobile Shops - AMC BOX

Compared with the traditional business mode, mobile shop saves rent, decoration, supervision and other processes, not only reduce the cost but also greatly reduce the completion cycle, a short period of time to complete a unique mobile scene. And can eliminate the wrong location risk, but also according to the flow of people and seasons and other changes in time to adjust.



## Unfolding Steps:

Open the package---Spread out the floor---Spread out the roof---Spread out the window&door

## **Accessory Introduction**



## **Accessory Configuration**

Product link : <u>https://www.amcbox.com/?p=3778</u>