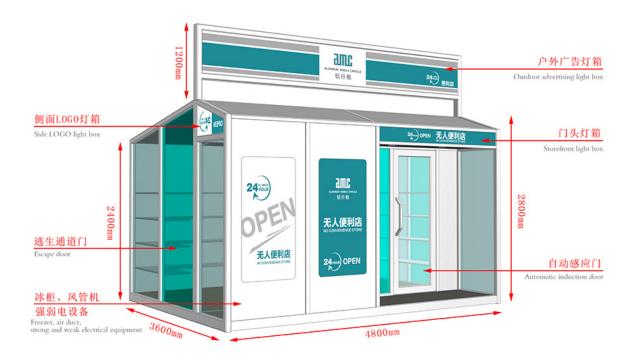

## OEM Supply Prefab Tiny Houses -Mobile Shops - AMC BOX

Compared with the traditional business mode, mobile shop saves rent, decoration, supervision and other processes, not only reduce the cost but also greatly reduce the completion cycle, a short period of time to complete a unique mobile scene. And can eliminate the wrong location risk, but also according to the flow of people and seasons and other changes in time to adjust.