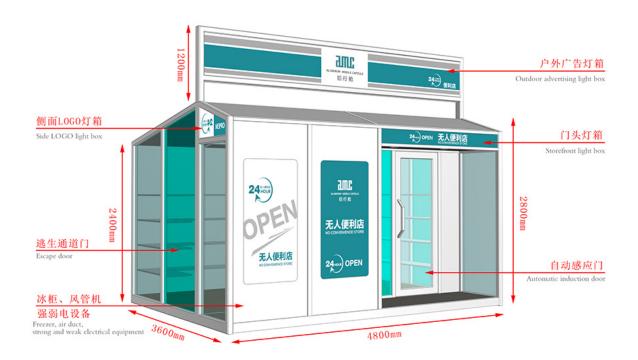

## China Gold Supplier for Modern Cheap Prefab Homes - Mobile Shops - AMC BOX

Compared with the traditional business mode, mobile shop saves rent, decoration, supervision and other processes, not only reduce the cost but also greatly reduce the completion cycle, a short period of time to complete a unique mobile scene. And can eliminate the wrong location risk, but also according to the flow of people and seasons and other changes in time to adjust.