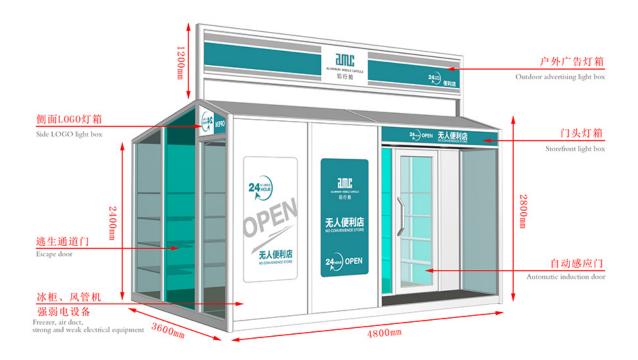

## High definition Garden Lighting - Mobile Shops - AMC BOX

Compared with the traditional business mode, mobile shop saves rent, decoration, supervision and other processes, not only reduce the cost but also greatly reduce the completion cycle, a short period of time to complete a unique mobile scene. And can eliminate the wrong location risk, but also according to the flow of people and seasons and other changes in time to adjust.