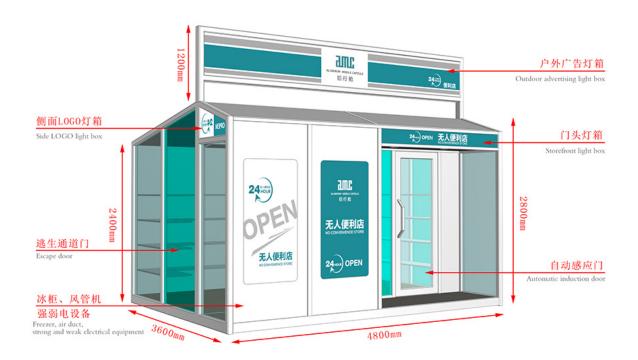

## Europe style for Portable House To Saudi Arabia -Mobile Shops - AMC BOX

Compared with the traditional business mode, mobile shop saves rent, decoration, supervision and other processes, not only reduce the cost but also greatly reduce the completion cycle, a short period of time to complete a unique mobile scene. And can eliminate the wrong location risk, but also according to the flow of people and seasons and other changes in time to adjust.