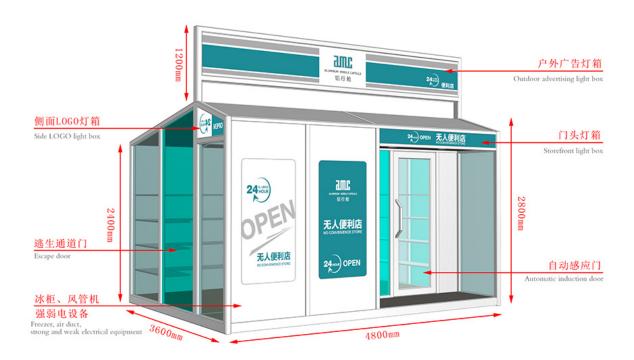

## Quots for Solar Power Generator 1000w - Mobile Shops - AMC BOX

Compared with the traditional business mode, mobile shop saves rent, decoration, supervision and other processes, not only reduce the cost but also greatly reduce the completion cycle, a short period of time to complete a unique mobile scene. And can eliminate the wrong location risk, but also according to the flow of people and seasons and other changes in time to adjust.