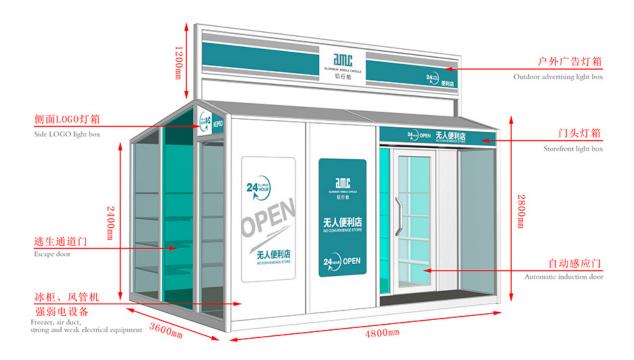

## Wholesale Price China Portable Office - Mobile Shops - AMC BOX

Compared with the traditional business mode, mobile shop saves rent, decoration, supervision and other processes, not only reduce the cost but also greatly reduce the completion cycle, a short period of time to complete a unique mobile scene. And can eliminate the wrong location risk, but also according to the flow of people and seasons and other changes in time to adjust.