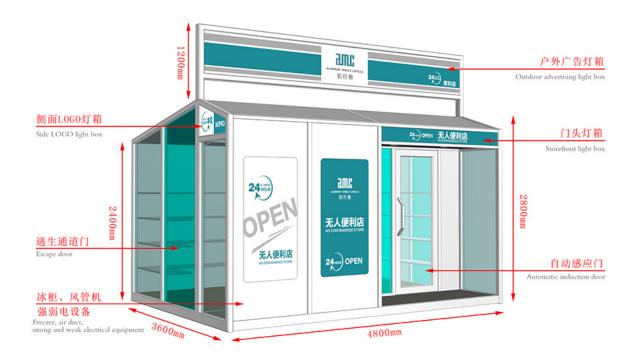

## Chinese Professional Base House Tent - Mobile Shops - AMC BOX

Compared with the traditional business mode, mobile shop saves rent, decoration, supervision and other processes, not only reduce the cost but also greatly reduce the completion cycle, a short period of time to complete a unique mobile scene. And can eliminate the wrong location risk, but also according to the flow of people and seasons and other changes in time to adjust.