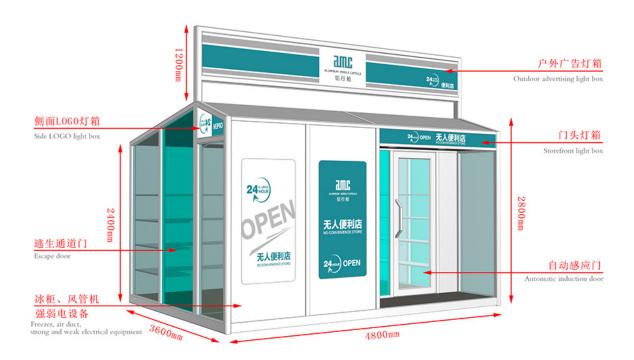

## Reasonable price Foldable Capsule - Mobile Shops - AMC BOX

Compared with the traditional business mode, mobile shop saves rent, decoration, supervision and other processes, not only reduce the cost but also greatly reduce the completion cycle, a short period of time to complete a unique mobile scene. And can eliminate the wrong location risk, but also according to the flow of people and seasons and other changes in time to adjust.

## **Accessory Introduction**