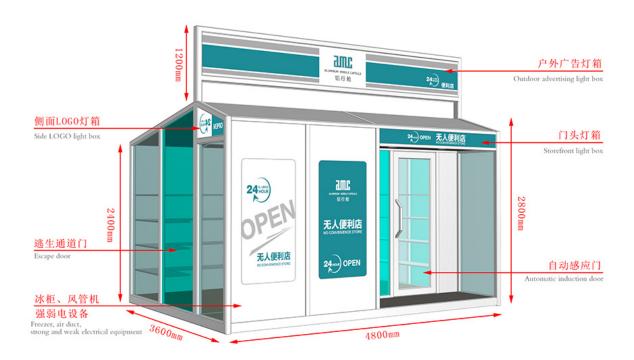

## factory Outlets for Portable Cotainer House - Mobile Shops - AMC BOX

Compared with the traditional business mode, mobile shop saves rent, decoration, supervision and other processes, not only reduce the cost but also greatly reduce the completion cycle, a short period of time to complete a unique mobile scene. And can eliminate the wrong location risk, but also according to the flow of people and seasons and other changes in time to adjust.