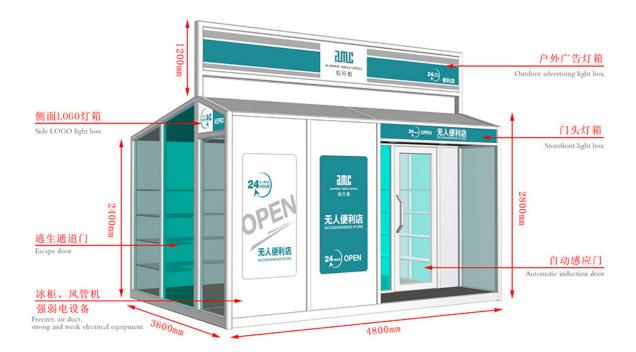

## factory Outlets for Material Aluminium Doors Windows -Mobile Shops - AMC BOX

Compared with the traditional business mode, mobile shop saves rent, decoration, supervision and other processes, not only reduce the cost but also greatly reduce the completion cycle, a short period of time to complete a unique mobile scene. And can eliminate the wrong location risk, but also according to the flow of people and seasons and other changes in time to adjust.



## Unfolding Steps:

Open the package---Spread out the floor---Spread out the roof---Spread out the window&door

## **Accessory Introduction**



## **Accessory Configuration**

Product link : <u>https://www.amcbox.com/?p=4195</u>