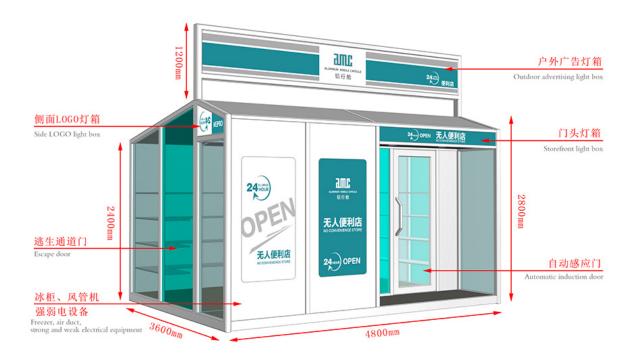

## Factory Customized Portable Solar Panel Mounting Brackets - Mobile Shops - AMC BOX

Compared with the traditional business mode, mobile shop saves rent, decoration, supervision and other processes, not only reduce the cost but also greatly reduce the completion cycle, a short period of time to complete a unique mobile scene. And can eliminate the wrong location risk, but also according to the flow of people and seasons and other changes in time to adjust.