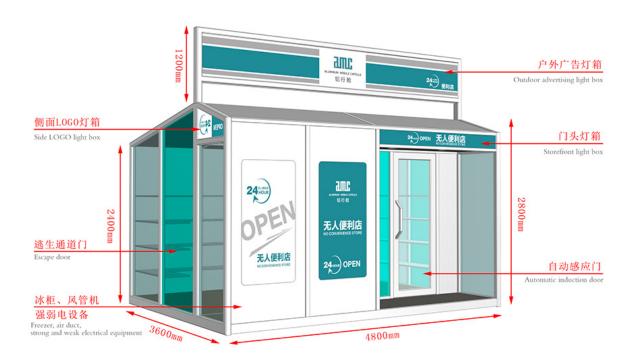

## Low price for Aps Power Inverter -Mobile Shops - AMC BOX

Compared with the traditional business mode, mobile shop saves rent, decoration, supervision and other processes, not only reduce the cost but also greatly reduce the completion cycle, a short period of time to complete a unique mobile scene. And can eliminate the wrong location risk, but also according to the flow of people and seasons and other changes in time to adjust.