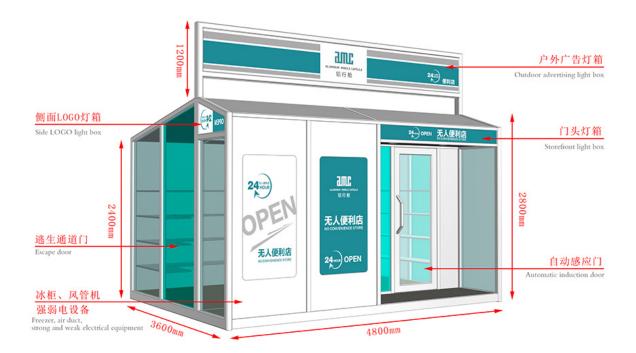

## ODM Manufacturer Single Door Dog Cage -Mobile Shops - AMC BOX

Compared with the traditional business mode, mobile shop saves rent, decoration, supervision and other processes, not only reduce the cost but also greatly reduce the completion cycle, a short period of time to complete a unique mobile scene. And can eliminate the wrong location risk, but also according to the flow of people and seasons and other changes in time to adjust.



## Unfolding Steps:

Open the package---Spread out the floor---Spread out the roof---Spread out the window&door

## **Accessory Introduction**



## **Accessory Configuration**

Product link : <u>https://www.amcbox.com/?p=4239</u>