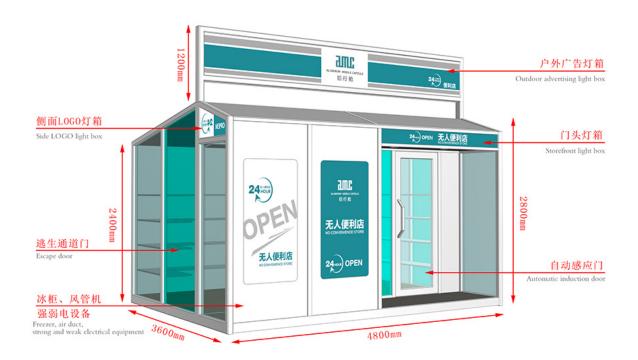

## Competitive Price for 3 Bedroom House Plans - Mobile Shops - AMC BOX

Compared with the traditional business mode, mobile shop saves rent, decoration, supervision and other processes, not only reduce the cost but also greatly reduce the completion cycle, a short period of time to complete a unique mobile scene. And can eliminate the wrong location risk, but also according to the flow of people and seasons and other changes in time to adjust.