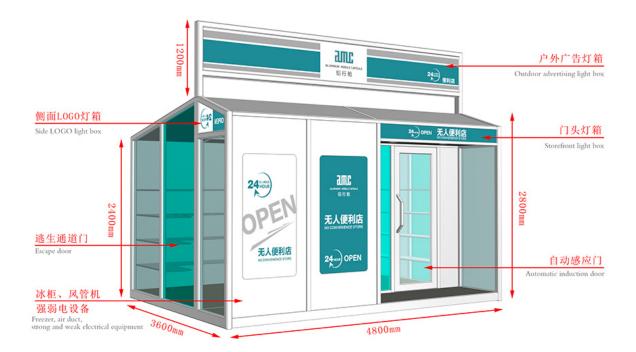

## Super Purchasing for Solar Power Charging System -Mobile Shops - AMC BOX

Compared with the traditional business mode, mobile shop saves rent, decoration, supervision and other processes, not only reduce the cost but also greatly reduce the completion cycle, a short period of time to complete a unique mobile scene. And can eliminate the wrong location risk, but also according to the flow of people and seasons and other changes in time to adjust.