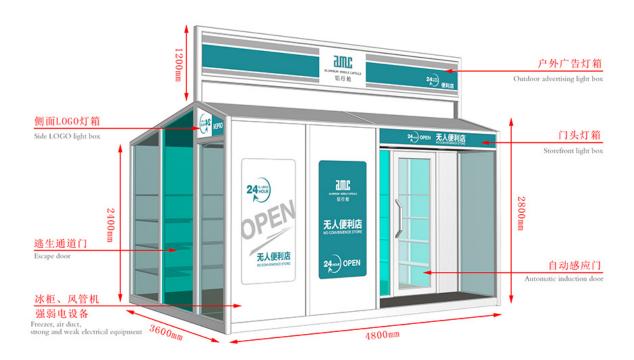

## 2018 wholesale price Steel Container House - Mobile Shops - AMC BOX

Compared with the traditional business mode, mobile shop saves rent, decoration, supervision and other processes, not only reduce the cost but also greatly reduce the completion cycle, a short period of time to complete a unique mobile scene. And can eliminate the wrong location risk, but also according to the flow of people and seasons and other changes in time to adjust.

## **Accessory Introduction**