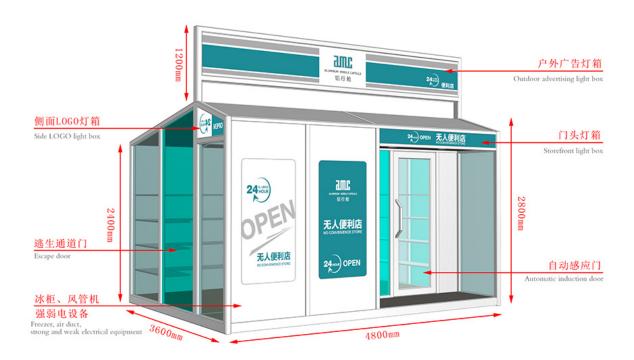

## China Cheap price Commerical Aluminum Foldingdoor - Mobile Shops - AMC BOX

Compared with the traditional business mode, mobile shop saves rent, decoration, supervision and other processes, not only reduce the cost but also greatly reduce the completion cycle, a short period of time to complete a unique mobile scene. And can eliminate the wrong location risk, but also according to the flow of people and seasons and other changes in time to adjust.