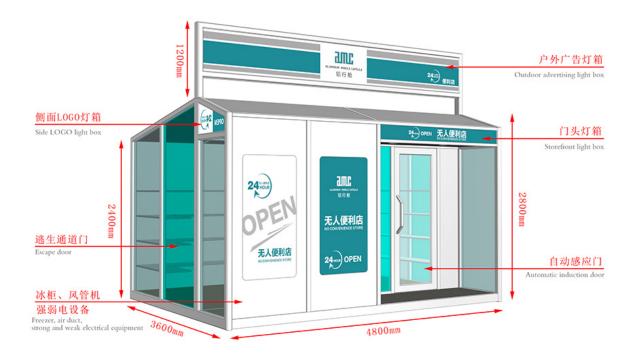

## CE Certificate Aluminum Window -Mobile Shops - AMC BOX

Compared with the traditional business mode, mobile shop saves rent, decoration, supervision and other processes, not only reduce the cost but also greatly reduce the completion cycle, a short period of time to complete a unique mobile scene. And can eliminate the wrong location risk, but also according to the flow of people and seasons and other changes in time to adjust.