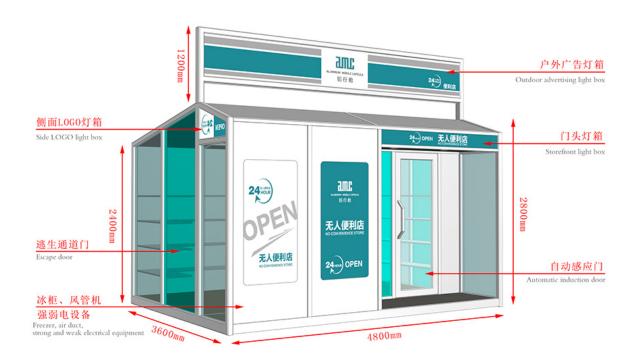

## Hot Sale for Kit House China Suppier -Mobile Shops - AMC BOX

Compared with the traditional business mode, mobile shop saves rent, decoration, supervision and other processes, not only reduce the cost but also greatly reduce the completion cycle, a short period of time to complete a unique mobile scene. And can eliminate the wrong location risk, but also according to the flow of people and seasons and other changes in time to adjust.



## **Unfolding Steps:**

Open the package---Spread out the floor---Spread out the roof---Spread out the window&door

## **Accessory Introduction**















## **Accessory Configuration**

Product link: <a href="https://www.amcbox.com/?p=4324">https://www.amcbox.com/?p=4324</a>