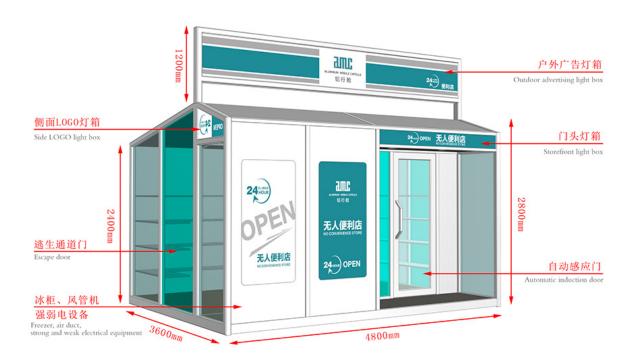

## Professional Factory for Hotel Lobby Folding Door - Mobile Shops - AMC BOX

Compared with the traditional business mode, mobile shop saves rent, decoration, supervision and other processes, not only reduce the cost but also greatly reduce the completion cycle, a short period of time to complete a unique mobile scene. And can eliminate the wrong location risk, but also according to the flow of people and seasons and other changes in time to adjust.

## **Unfolding Steps:**

Open the package---Spread out the floor---Spread out the roof---Spread out the window&door