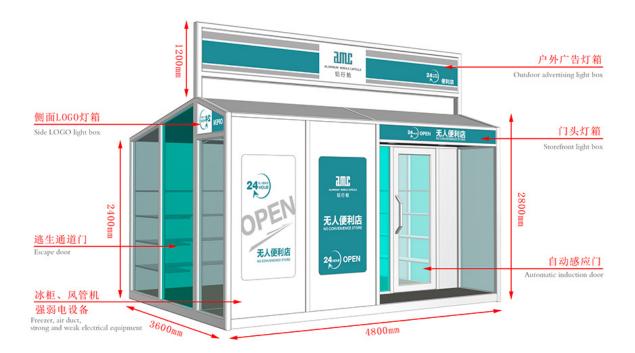

## Supply OEM Light Steel Container Office -Mobile Shops - AMC BOX

Compared with the traditional business mode, mobile shop saves rent, decoration, supervision and other processes, not only reduce the cost but also greatly reduce the completion cycle, a short period of time to complete a unique mobile scene. And can eliminate the wrong location risk, but also according to the flow of people and seasons and other changes in time to adjust.