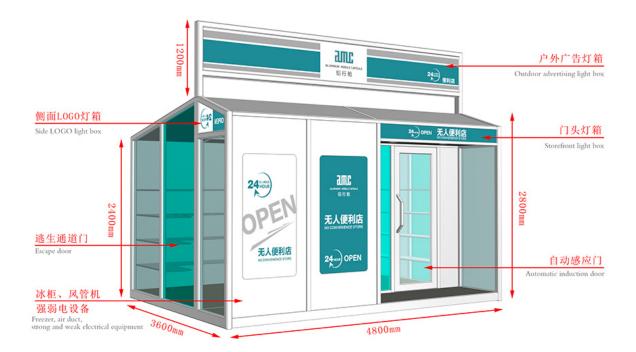

## China Gold Supplier for Durable Hotel Commercial Stage -Mobile Shops - AMC BOX

Compared with the traditional business mode, mobile shop saves rent, decoration, supervision and other processes, not only reduce the cost but also greatly reduce the completion cycle, a short period of time to complete a unique mobile scene. And can eliminate the wrong location risk, but also according to the flow of people and seasons and other changes in time to adjust.



## Unfolding Steps:

Open the package---Spread out the floor---Spread out the roof---Spread out the window&door

## **Accessory Introduction**



## **Accessory Configuration**

Product link : <u>https://www.amcbox.com/?p=4362</u>