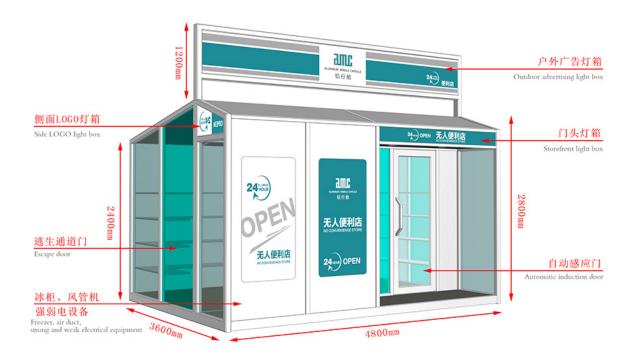

## Wholesale Price 70 Square Meter Prfab House - Mobile Shops - AMC BOX

Compared with the traditional business mode, mobile shop saves rent, decoration, supervision and other processes, not only reduce the cost but also greatly reduce the completion cycle, a short period of time to complete a unique mobile scene. And can eliminate the wrong location risk, but also according to the flow of people and seasons and other changes in time to adjust.