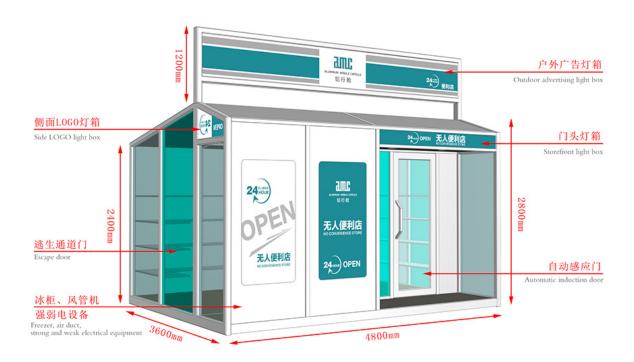

## Well-designed Steel Prefabricated Houses - Mobile Shops - AMC BOX

Compared with the traditional business mode, mobile shop saves rent, decoration, supervision and other processes, not only reduce the cost but also greatly reduce the completion cycle, a short period of time to complete a unique mobile scene. And can eliminate the wrong location risk, but also according to the flow of people and seasons and other changes in time to adjust.