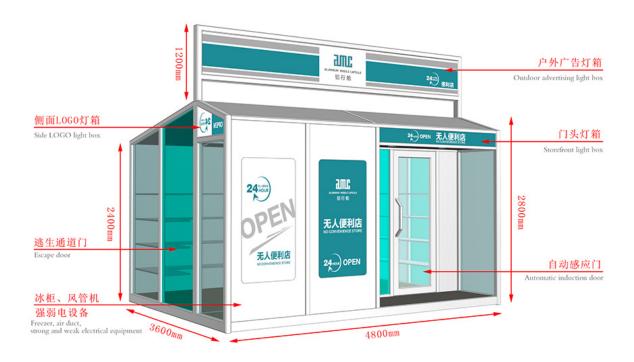

## Bottom price Homes Prefab Containers - Mobile Shops - AMC BOX

Compared with the traditional business mode, mobile shop saves rent, decoration, supervision and other processes, not only reduce the cost but also greatly reduce the completion cycle, a short period of time to complete a unique mobile scene. And can eliminate the wrong location risk, but also according to the flow of people and seasons and other changes in time to adjust.