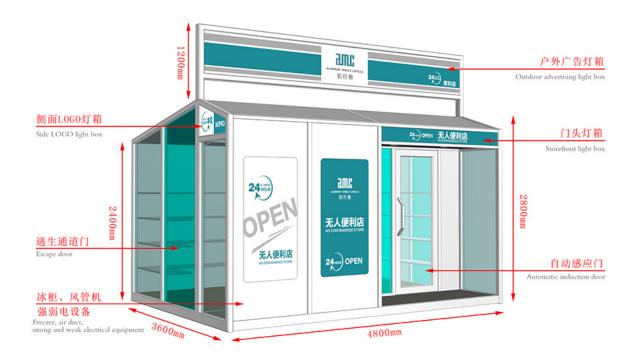

## Factory Selling Small Prefab House -Mobile Shops - AMC BOX

Compared with the traditional business mode, mobile shop saves rent, decoration, supervision and other processes, not only reduce the cost but also greatly reduce the completion cycle, a short period of time to complete a unique mobile scene. And can eliminate the wrong location risk, but also according to the flow of people and seasons and other changes in time to adjust.