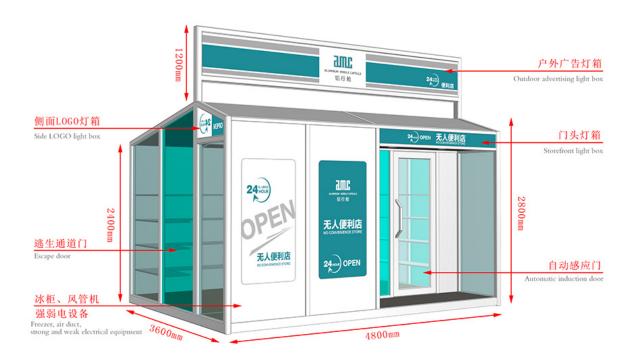

## Wholesale Discount Aluminum Exterior Doors For House - Mobile Shops - AMC BOX

Compared with the traditional business mode, mobile shop saves rent, decoration, supervision and other processes, not only reduce the cost but also greatly reduce the completion cycle, a short period of time to complete a unique mobile scene. And can eliminate the wrong location risk, but also according to the flow of people and seasons and other changes in time to adjust.