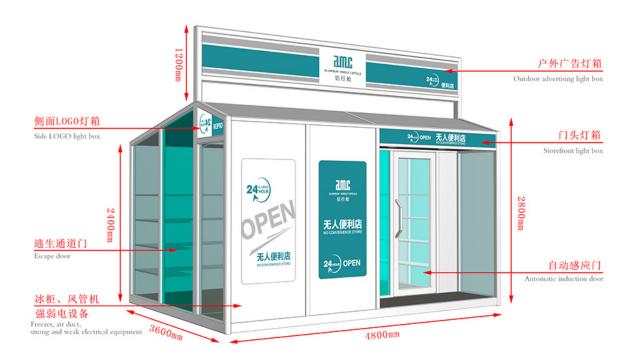

## OEM Customized Argentina Container Houses - Mobile Shops - AMC BOX

Compared with the traditional business mode, mobile shop saves rent, decoration, supervision and other processes, not only reduce the cost but also greatly reduce the completion cycle, a short period of time to complete a unique mobile scene. And can eliminate the wrong location risk, but also according to the flow of people and seasons and other changes in time to adjust.