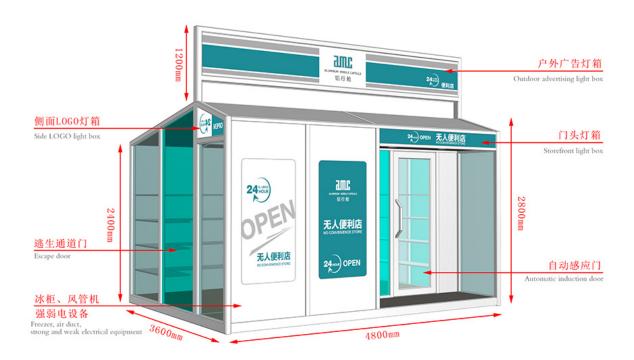

## High definition Modular Folding House -Mobile Shops - AMC BOX

Compared with the traditional business mode, mobile shop saves rent, decoration, supervision and other processes, not only reduce the cost but also greatly reduce the completion cycle, a short period of time to complete a unique mobile scene. And can eliminate the wrong location risk, but also according to the flow of people and seasons and other changes in time to adjust.