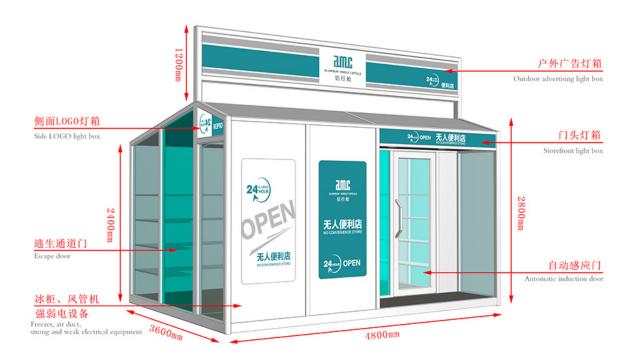

## 2018 wholesale price Food House Design - Mobile Shops - AMC BOX

Compared with the traditional business mode, mobile shop saves rent, decoration, supervision and other processes, not only reduce the cost but also greatly reduce the completion cycle, a short period of time to complete a unique mobile scene. And can eliminate the wrong location risk, but also according to the flow of people and seasons and other changes in time to adjust.