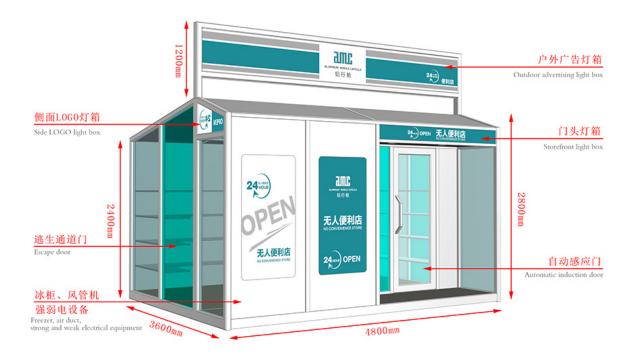

## Super Lowest Price High Qulity Prefab House -Mobile Shops - AMC BOX

Compared with the traditional business mode, mobile shop saves rent, decoration, supervision and other processes, not only reduce the cost but also greatly reduce the completion cycle, a short period of time to complete a unique mobile scene. And can eliminate the wrong location risk, but also according to the flow of people and seasons and other changes in time to adjust.



## Unfolding Steps:

Open the package---Spread out the floor---Spread out the roof---Spread out the window&door

## **Accessory Introduction**



## **Accessory Configuration**

Product link : <u>https://www.amcbox.com/?p=4508</u>