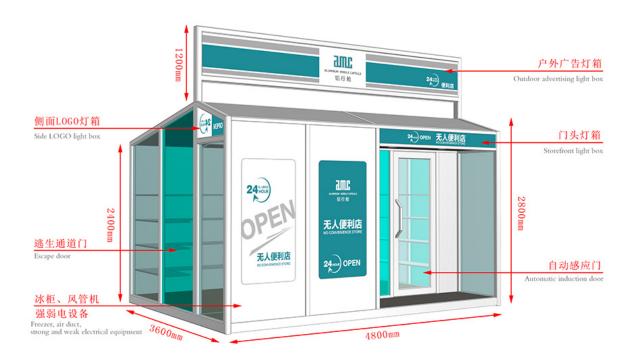

## Good Wholesale Vendors 3x3m Pop Up Tent - Mobile Shops - AMC BOX

Compared with the traditional business mode, mobile shop saves rent, decoration, supervision and other processes, not only reduce the cost but also greatly reduce the completion cycle, a short period of time to complete a unique mobile scene. And can eliminate the wrong location risk, but also according to the flow of people and seasons and other changes in time to adjust.