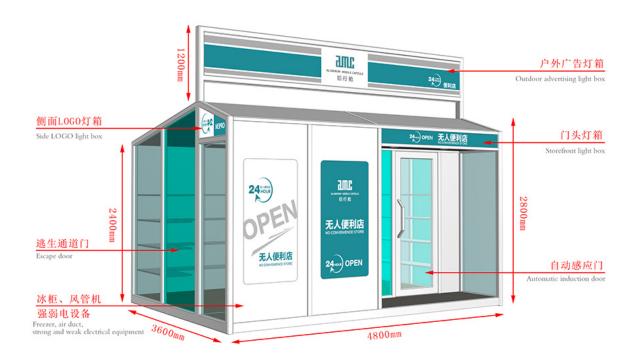

## Good quality Container Warehouse - Mobile Shops - AMC BOX

Compared with the traditional business mode, mobile shop saves rent, decoration, supervision and other processes, not only reduce the cost but also greatly reduce the completion cycle, a short period of time to complete a unique mobile scene. And can eliminate the wrong location risk, but also according to the flow of people and seasons and other changes in time to adjust.