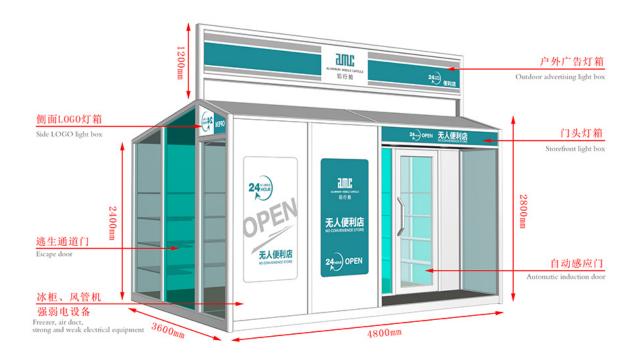

## China Factory for Tiny House On Wheels - Mobile Shops - AMC BOX

Compared with the traditional business mode, mobile shop saves rent, decoration, supervision and other processes, not only reduce the cost but also greatly reduce the completion cycle, a short period of time to complete a unique mobile scene. And can eliminate the wrong location risk, but also according to the flow of people and seasons and other changes in time to adjust.