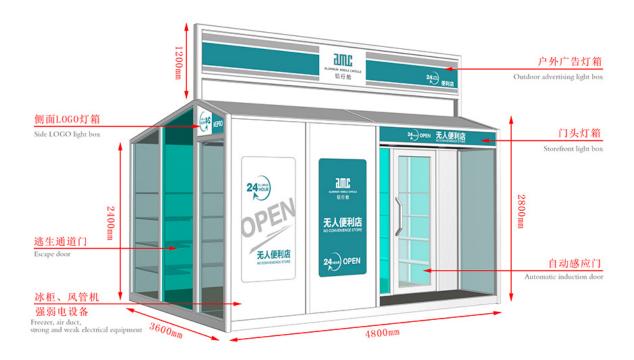

## Cheapest Factory Pets Sleeping Cots - Mobile Shops - AMC BOX

Compared with the traditional business mode, mobile shop saves rent, decoration, supervision and other processes, not only reduce the cost but also greatly reduce the completion cycle, a short period of time to complete a unique mobile scene. And can eliminate the wrong location risk, but also according to the flow of people and seasons and other changes in time to adjust.