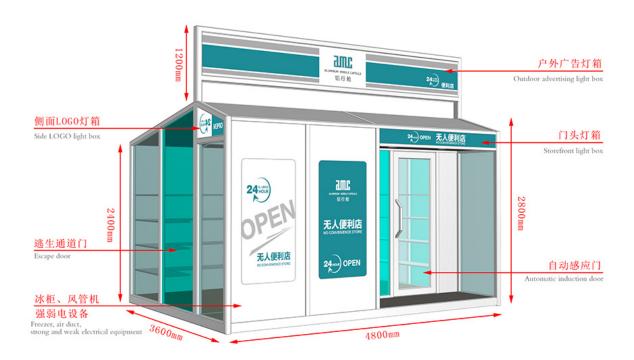

## Factory source Sandwich Panel Containerhouse - Mobile Shops - AMC BOX

Compared with the traditional business mode, mobile shop saves rent, decoration, supervision and other processes, not only reduce the cost but also greatly reduce the completion cycle, a short period of time to complete a unique mobile scene. And can eliminate the wrong location risk, but also according to the flow of people and seasons and other changes in time to adjust.