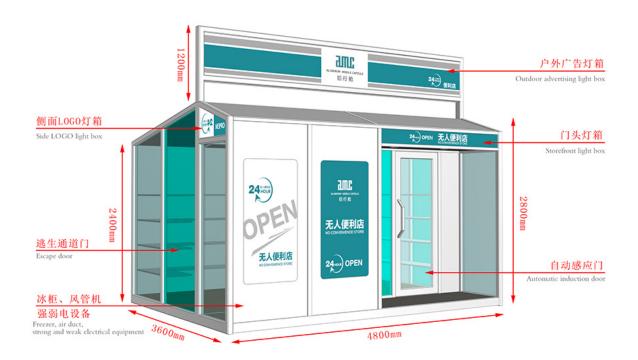

## China wholesale Accordion Screen Door -Mobile Shops - AMC BOX

Compared with the traditional business mode, mobile shop saves rent, decoration, supervision and other processes, not only reduce the cost but also greatly reduce the completion cycle, a short period of time to complete a unique mobile scene. And can eliminate the wrong location risk, but also according to the flow of people and seasons and other changes in time to adjust.