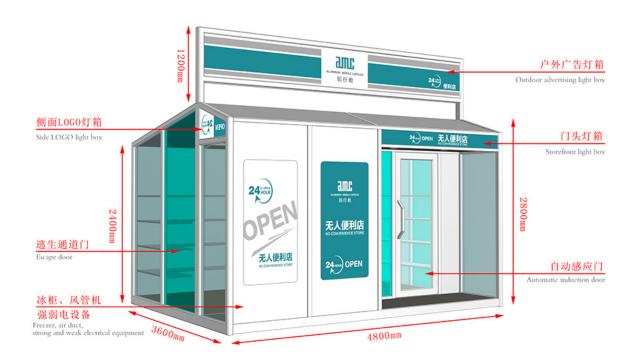

## 2018 Latest Design Large Sliding Glass Doors - Mobile Shops - AMC BOX

Compared with the traditional business mode, mobile shop saves rent, decoration, supervision and other processes, not only reduce the cost but also greatly reduce the completion cycle, a short period of time to complete a unique mobile scene. And can eliminate the wrong location risk, but also according to the flow of people and seasons and other changes in time to adjust.